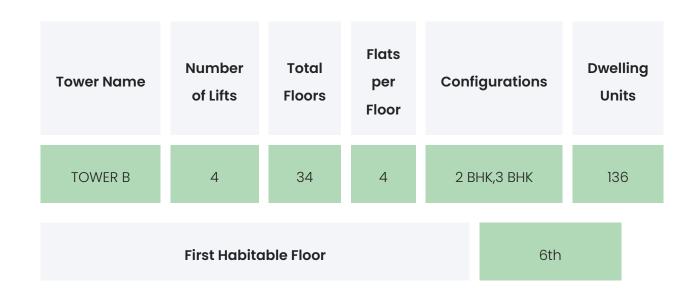

Amenities**

| Sports                 | Basketball Court,Multipurpose Court,Swimming<br>Pool,Jogging Track,Kids Play Area,Kids<br>Pool,Gymnasium,Indoor Games Area |
|------------------------|----------------------------------------------------------------------------------------------------------------------------|
| Leisure                | Amphitheatre,Mini Theatre,Yoga Room /<br>Zone,Steam Room,Sit-out Area                                                      |
| Business & Hospitality | Banquet Hall,Party Lawn,Sky Lounge /<br>Bar,Restaurant / Cafe                                                              |
| Eco Friendly Features  | Waste Segregation,Green Zone,Rain Water<br>Harvesting,Landscaped Gardens,Water Storage                                     |

### **BUILDING LAYOUT**



#### Services & Safety

- Security : Security System / CCTV, Intercom Facility
- Fire Safety : NA
- Sanitation : NA
- Vertical Transportation : NA

SIMBA SAVANA PHASE - 2

### FLAT INTERIORS



| З ВНК                   | 1170 sqft           |  |
|-------------------------|---------------------|--|
|                         |                     |  |
| Floor To Ceiling Height | NA                  |  |
| Views Available         | Road View / No View |  |

| Flooring                     | Vitrified Tiles,Anti Skid Tiles                                                                                                               |
|------------------------------|---------------------------------------------------------------------------------------------------------------------------------